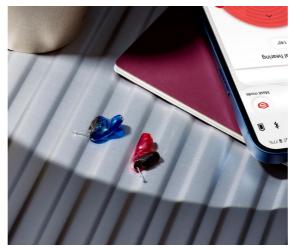

# Small size, big impact on your hearing

Our most discreet custom hearing aid is now reengineered to masterfully reduce background noise and keep you in the conversation. Embrace an almost invisible hearing aid, tailored just for you.

With Insio IX, every conversation shines, thanks to its ability to zoom in on the person you're speaking to and cut out background noise.